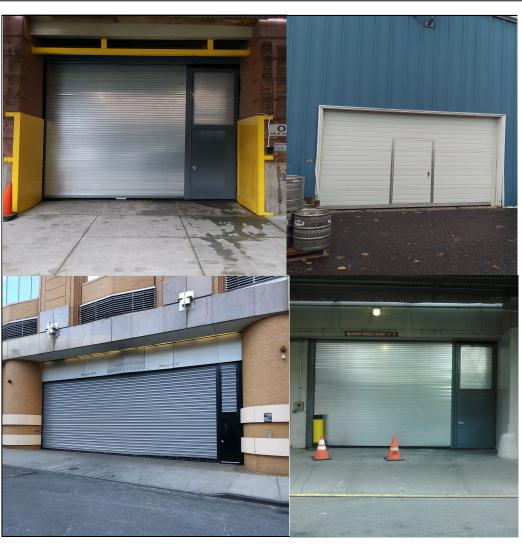

## Walk - Thru Options On Service Doors Series AMWT - 600

## PASS DOORS / WICKET DOORS

Where convenient personnel passage is required, a metal passdoor within the Rolling Door can be ordered. The pass door and frame are hinged to swing clear of opening when desired to give full use of door width with no obstructions. The door frame is constructed of sturdy structural steel and the door can be ordered with vision panels and mortised to accept special locksets. On motor operated Rolling Doors, include electrical interlocks (cut-out switches).