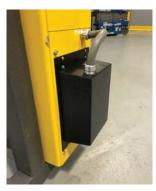

Guide heater

Bottom breakaway

- \* Static pressure value is the ultimate pressure tested at door width of 10'.
- \*\* Operational pressure value is the pressure tested at door width of 12'.
- † Applications with air curtain may require 460V or 575V.