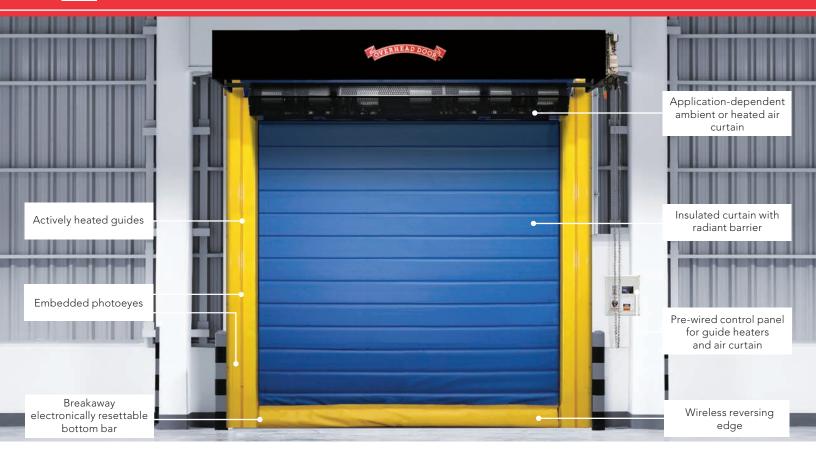

#### Thermal performance

- Insulated curtain provides barrier to prevent heat loss and condensation
- Actively heated guides ensure the complete height of the guide has uniform temperature to ensure smooth door movement
- Quad-sealed, insulated guides prevent guide condensation and conditioned air loss around the curtain

#### Speed

Opening speed up to 80" per second

#### • Built for tough, high-cycle operation

- Breakaway bottom bar is easily reset from either side of the opening in case of accidental forklift contact
- Springless design requires minimal interruptions for maintenance
- Direct-mounted gear drive system minimizes wear and tear
- Variable frequency drive eliminates sudden jolts from door start/stop

## Model 997

| Attributes                           | General specifications                                                                                                                                                                   |
|--------------------------------------|------------------------------------------------------------------------------------------------------------------------------------------------------------------------------------------|
| Application                          | Interior                                                                                                                                                                                 |
| Maximum height                       | 18'                                                                                                                                                                                      |
| Maximum width                        | 12'                                                                                                                                                                                      |
| Opening speed                        | Up to 80"/sec                                                                                                                                                                            |
| Closing speed                        | Up to 40"/sec                                                                                                                                                                            |
| Break-away self reset                | Yes                                                                                                                                                                                      |
| Static pressure*                     | Up to +2.0/-2.0 psf                                                                                                                                                                      |
| Operational pressure**               | Up to +1.0/-1.0 psf                                                                                                                                                                      |
| Curtain panel                        | 2 layers of PVC coated polyester with 1 layer of polyester weave and conductive plus radiant insulation                                                                                  |
| Operation                            | Direct drive motor and gearbox system with a door stop device                                                                                                                            |
| Control                              | Variable frequency drive<br>NEMA 4X cULus listed<br>Onboard self diagnostic and service reminder<br>Built-in padlockable field disconnect;<br>Includes power for guide heater and blower |
| Guide design                         | Thermally broken, with active heat, quad brush seals and front/rear breakaway capabilities                                                                                               |
| Obstruction safety detection         | Infrared sensors mounted in-plane to the door<br>curtain at 16" and 50" - 54" from floor                                                                                                 |
| Reversing safety edge                | Wireless reversing edge                                                                                                                                                                  |
| Electrical availability <sup>†</sup> | 230V AC 3PH; 460V AC 3PH; 575V AC 3PH                                                                                                                                                    |
| Actuation options                    | Push button, key switch, pull switch, loop detector,<br>motion detector, treadle switch, radio control                                                                                   |
| Signaling device options             | Red/green LED warning light, horn/strobe combination, rotating warning light                                                                                                             |
| Warranty                             | 5-Year Limited                                                                                                                                                                           |