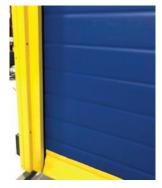

Guide heater

Bottom breakaway

- \* Static pressure value is the ultimate pressure tested at door width of 10'.
- \*\* Operational pressure value is the pressure tested at door width of 12'.
- † Applications with air curtain may require 460V or 575V.